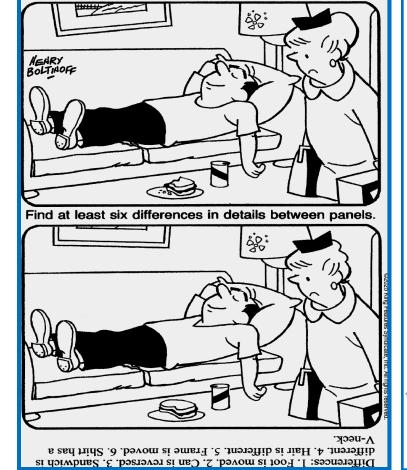

BY HENRY BOLTINOFF

- There is a Guinness World Record for "most matchsticks extinguished with the tongue."
- \* Jimi Hendrix served as a paratrooper in the U.S. Army's elite 101st Airborne division, though an ankle injury allowed him to leave the service with a welcomed honorable discharge after one year of the three he'd signed up for.
- \* Medical students in 18th-century Scotland could pay their tuition fees in corpses.
- \* A statement in the end credits of the movie "Frozen" claims that Disney does not support the consumption of boogers.
- \* After Playboy founder Hugh Hefner funded some research in the 1980s that identified a subspecies of rabbit living in the Florida Keys, it was named for him: sylvilagus palustris hef-
- An IKEA in the Netherlands had to cancel its one-euro breakfast special because it attracted too many customers and caused highway traffic jams.
- \* Rolex replaced, without charge, all the watches that had been seized by the Germans from shot-down Allied pilots during World War II.
- \* In its lifetime, the International Space Station will be hit by 100,000 meteoroids.
- \* During the Columbine High School massacre in 1999, two 20-pound propane bombs that were planted in the cafeteria failed to detonate. If they had, it is estimated that up to 488 students would have been seriously injured or killed.
  - \* Every year, Iceland gets wider by 2 centimeters.
  - \* The U.S. Embassy in Kathmandu, Nepal, has guidelines on what to do if you should stumble across a yeti (and no, we are not talking about the cup!).